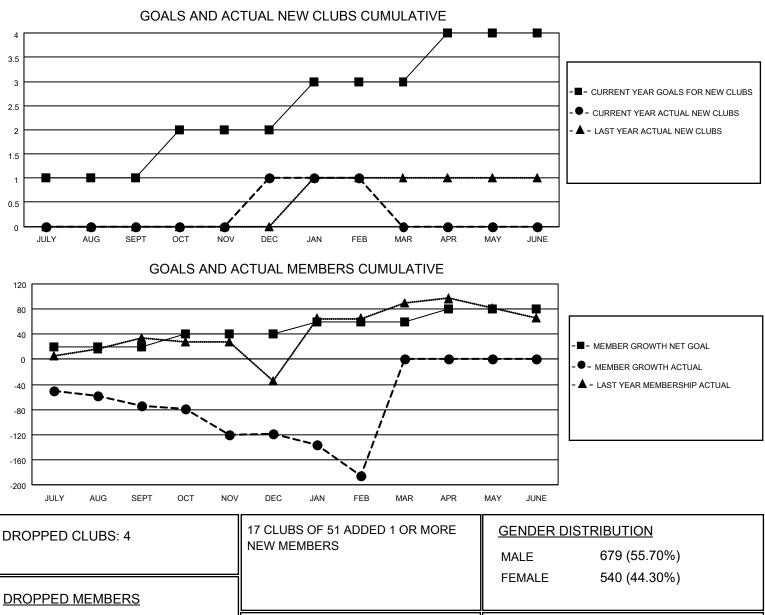

## LOCATION CALIFORNIA

District 4 L2

Results as of: 2/28/2021

| Clubs                 |               |           |               | Members               |                       |                         |                                                    |
|-----------------------|---------------|-----------|---------------|-----------------------|-----------------------|-------------------------|----------------------------------------------------|
| RESULTS FOR 2020-2021 |               |           |               | RESULTS FOR 2020-2021 |                       |                         |                                                    |
| QUARTER               | NEW CLUB GOAL | NEW CLUBS | DROPPED CLUBS | QUARTER               | ER GROWTH NET<br>GOAL | MEMBER GROWTH<br>ACTUAL | DROPPED<br>MEMBERS ACTUAL<br>(including transfers) |
| JULY/AUG/SEPT         | 1             | 0         | 0             | JULY/AUG/SEPT         | 20                    | 47                      | 106                                                |
| OCT/NOV/DEC           | 1             | 1         | 0             | OCT/NOV/DEC           | 20                    | 58                      | 100                                                |
| JAN/FEB/MAR           | 1             | 0         | 4             | JAN/FEB/MAR           | 20                    | 12                      | 72                                                 |
| APR/MAY/JUNE          | 1             | 0         | 0             | APR/MAY/JUNE          | 20                    | 0                       | 0                                                  |